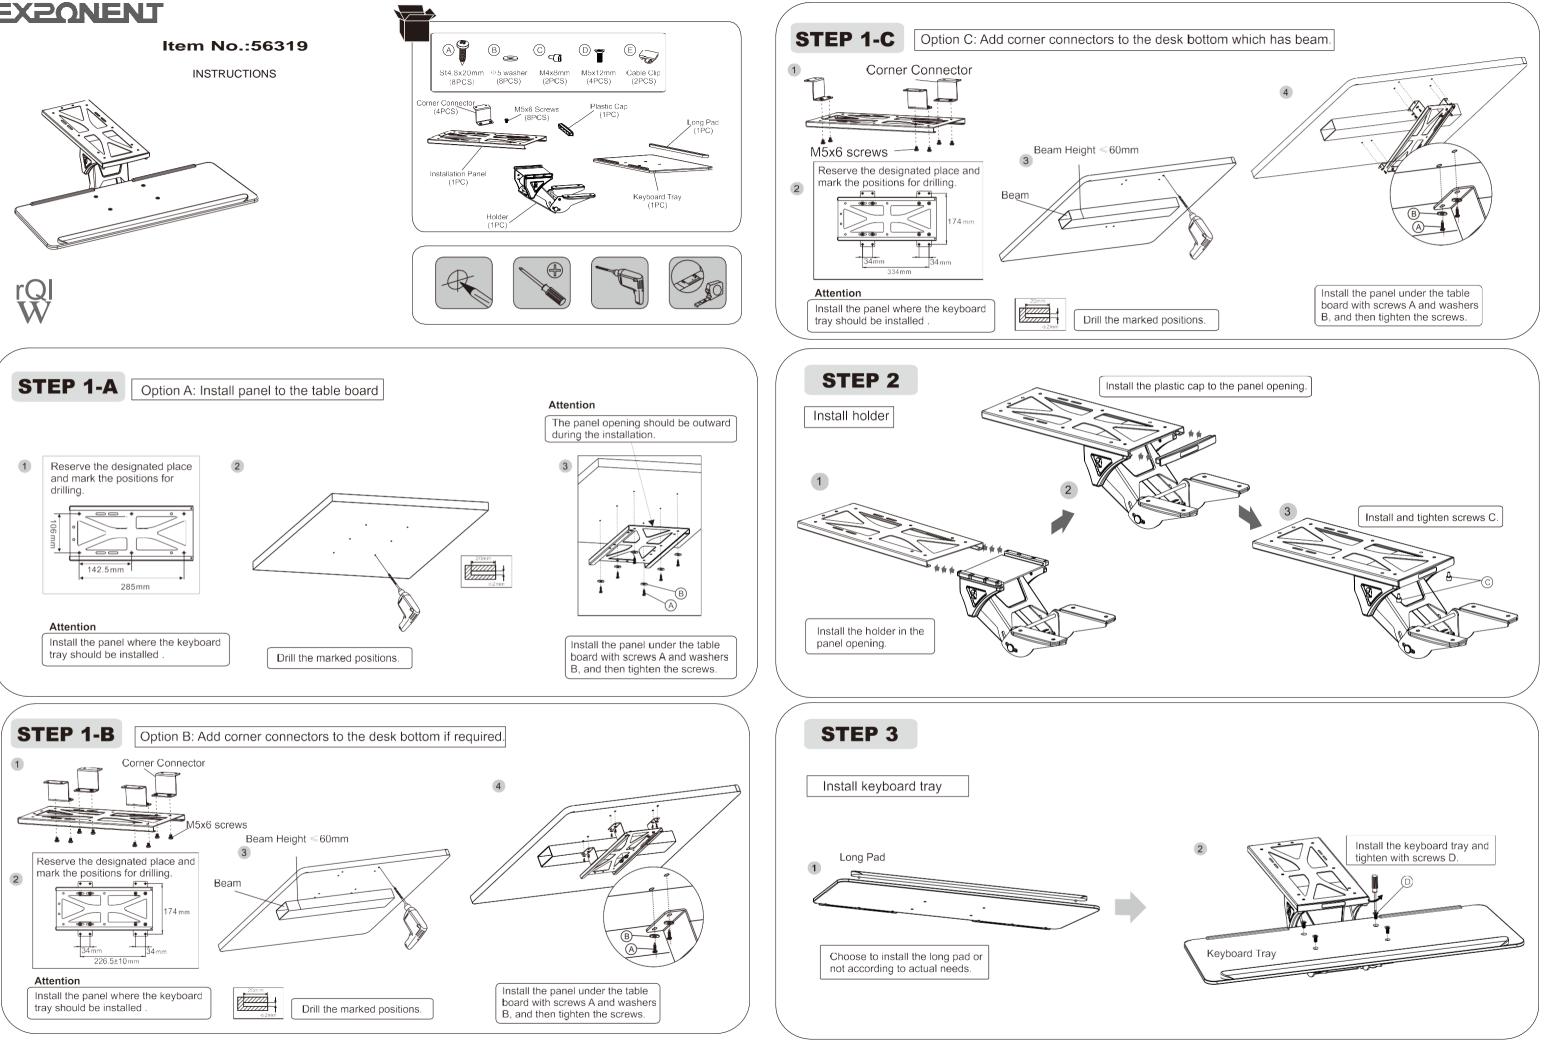

Α. CAUTION

This product contains small items that could be a choking hazard if swallowed . Keep these items away from young children.

• Make Sure these instructions are read and completely understood before attempting installation. If you are unsure

of this installation, please contact a professional installer for assistance.

Please check joint parts every two months and tighten the screws where required .
Do not exceed the max loading capacity (2.2 lbs) 1 Kg when using, or it may cause product failure or persona! injury.

Note : This product is intended for indoor use. Use of this product outdoors could lead to product failure or persona! injury.