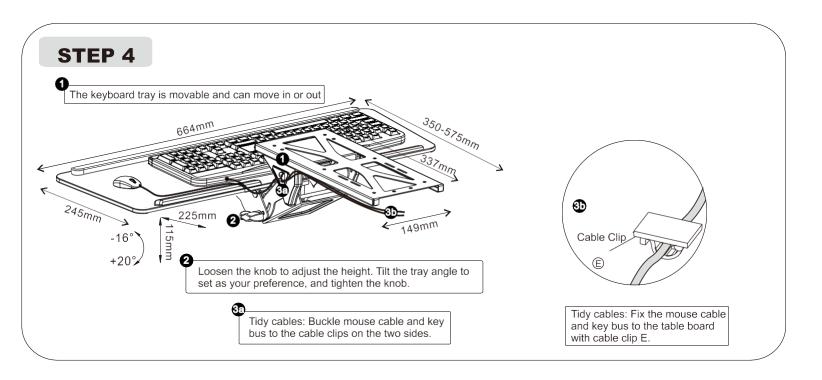

Α. CAUTION

This product contains small items that could be a choking hazard if swallowed . Keep these items away from young children.

• Make Sure these instructions are read and completely understood before attempting installation. If you are unsure

of this installation, please contact a professional installer for assistance.

Please check joint parts every two months and tighten the screws where required .
Do not exceed the max loading capacity (2.2 lbs) 1 Kg when using, or it may cause product failure or persona! injury.

Note : This product is intended for indoor use. Use of this product outdoors could lead to product failure or persona! injury.